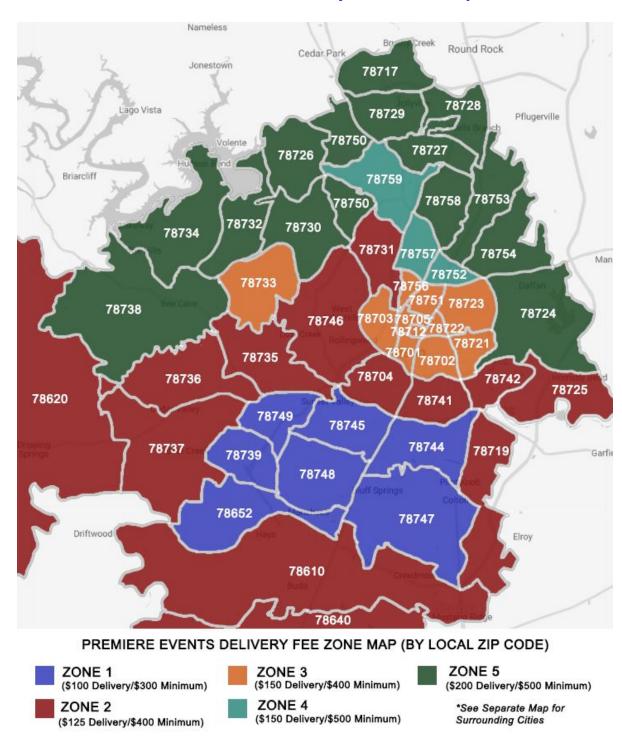

### **Premiere Events Delivery Fee Zone Maps**

Base Delivery Fees only apply for a Standard Open Delivery & Pickup Window (9AM to 4PM Monday through Friday and 8AM to 3PM Saturday). Narrowed Windows are available for an additional fee.

#### **Zone 1**:

Minimum Order Requirement \$ 300 Round Trip Delivery: \$ 100

78739, 78744, 78745, 78747, 78748, 78749, 78652

**Zone 2**:

Minimum Order Requirement \$ 400 Round Trip Delivery: \$ 125

78704, 78719, 78725, 78731, 78735, 78736, 78737, 78741, 78742, 78746, 78610 (Buda), 78620 (Dripping Springs), 78640 (Kyle)

Zone 3:

Minimum Order Requirement \$ 400 Round Trip Delivery: \$ 150

78701, 78702, 78703, 78705, 78712, 78721, 78722, 78723, 78733, 78751, 78755, 78756

#### Zone 4:

Minimum Order Requirement \$ 500 Round Trip Delivery: \$ 150

78752, 78757, 78759

#### **Zone 5**:

Minimum Order Requirement \$ 500 Round Trip Delivery: \$ 200

78717, 78724, 78726, 78727, 78728, 78729, 78730, 78732, 78734, 78738, 78750, 78753, 78754, 78758

**Zone 6**: Inner Travis, Williamson, Bastrop, and Hays Counties