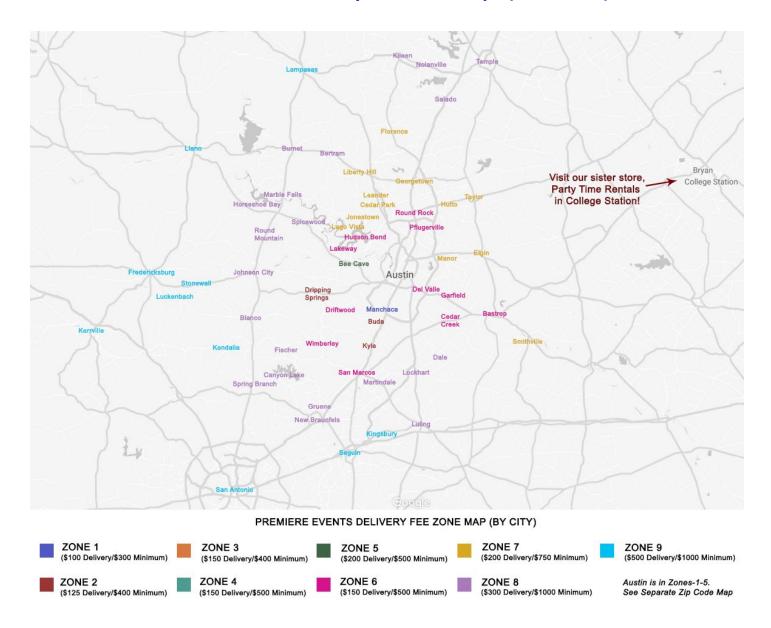

# **Premiere Events Delivery Fee Zone Maps (continued)**

Base Delivery Fees only apply for a Standard Open Delivery & Pickup Window (9AM to 4PM Monday through Friday and 8AM to 3PM Saturday). Narrowed Windows are available for an additional fee.

#### **Zone 5**:

Minimum Order Requirement \$ 500 Round Trip Delivery: \$ 200

78717, 78724, 78726, 78727, 78728, 78729, 78730, 78732, 78734, 78738, 78750, 78753, 78754, 78758

**Zone 6**: Inner Travis, Williamson, Bastrop, and Hays Counties

Minimum Order Requirement \$ 500 Round Trip Delivery: \$ 150

Bastrop, Cedar Creek, Del Valle, Driftwood, Garfield, Hudson Bend, Lakeway, Pflugerville, Round Rock, San Marcos, Wimberley

**Zone 7**: Outer Travis, Williamson, Bastrop & Hays Counties

Minimum Order Requirement \$ 750 Round Trip Delivery: \$ 200

Cedar Park, Elgin, Florence, Georgetown, Hutto, Jonestown, Lago Vista, Leander, Liberty Hill, Manor, Smithville, Taylor

**Zone 8**: Blanco, Burnet, Caldwell, Comal, Horseshoe Bay Counties Minimum Order Requirement \$ 1,000 Round Trip Delivery: \$ 300

Bertram, Blanco, Burnet, Canyon Lake, Dale, Fischer, Gruene, Horseshoe Bay, Johnson City, Killeen, Lockhart, Luling, Marble Falls, Martindale, New Braunfels, Nolanville, Round Mountain, Salado, Spicewood, Spring Branch, Temple

**Zone 9:** Gillespie, Guadalupe, Llano Counties

Minimum Order Requirement \$ 1,000 Round Trip Delivery: \$ 500

Fredericksburg, Kendalia, Kerrville, Kingsbury, Lampasas, Llano, Luckenbach, San Antonio, Seguin, Stonewall